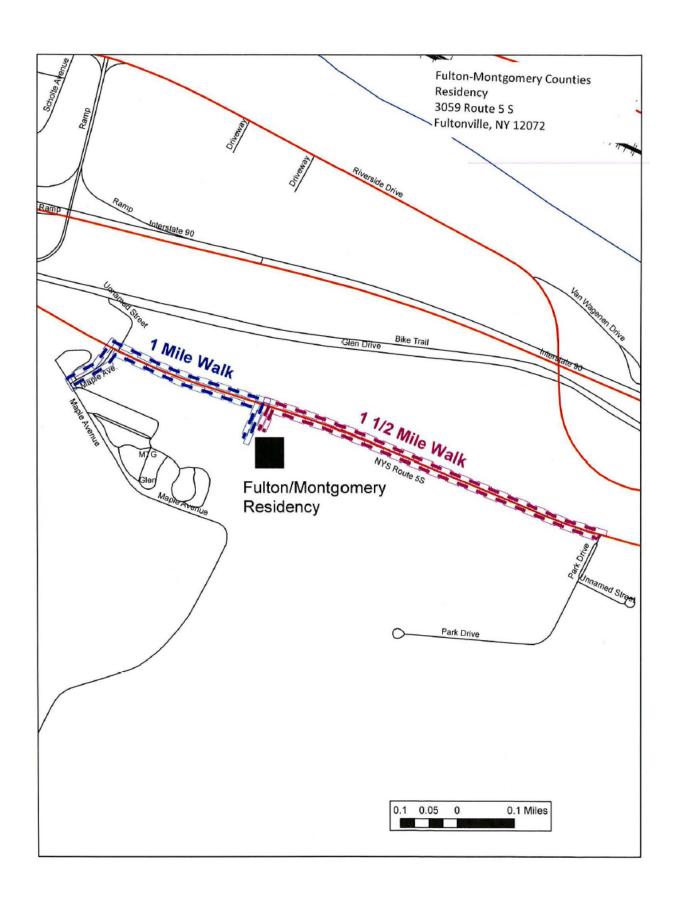

## Let's Walk!

## **Fulton-Montgomery Counties Residency**

## 1 Mile

- ✓ Exit Residency to NYS Route 5S
- ✓ Walk against the traffic, turning left (West)
- ✓ Walk to Maple Ave .. Turn left into street, walk to the end, and turn around and walk back to Route 5S
- ✓ Cross Route 5S to walk against the traffic (East) and walk back to the Residency Be careful crossing the highway!

You have walked 1 mile!

## 11/2 Mile

- ✓ Exit Residency to NYS Route 5S
- ✓ Cross Route 5S to walk against the traffic and turn right [East])
- ✓ Walk to Park Drive
- ✓ Cross Route 5S to walk against the traffic (West) and walk back to the Residency You have walked 1½ miles!